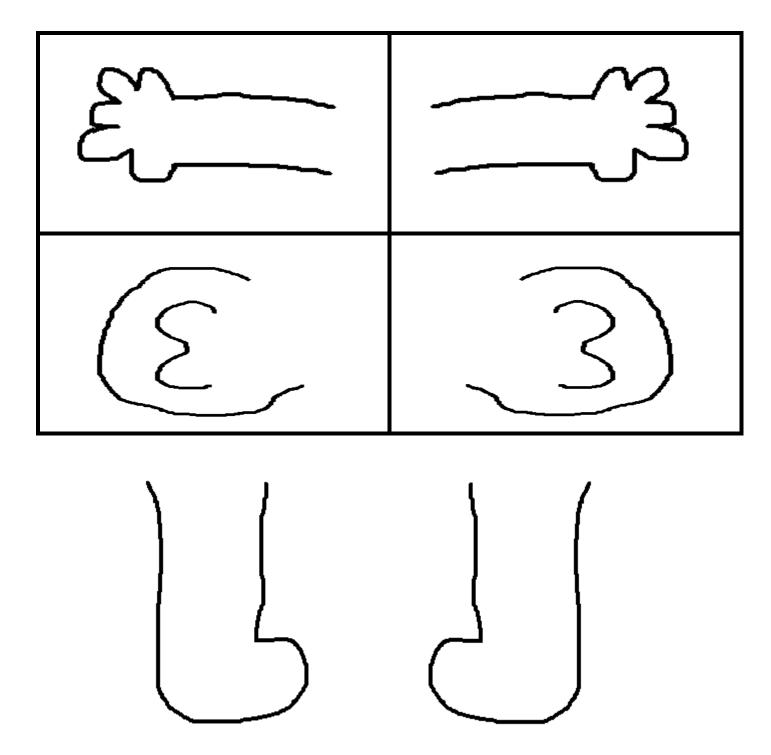

## **Candy Corn Person**

Cut out the pieces below individually. There is a nose, eyes, ears, arms, legs, hair bow, and a mouth. Help your child glue it on the candy corn in order to resemble a face. Put all the pieces in front of child and let them show you if they know the proper order a face looks. Let your child glue and do! Ta-dah, you have a candy person!