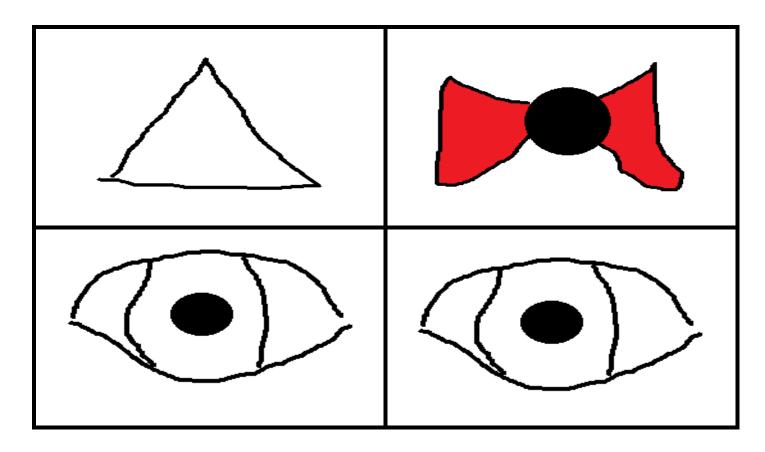

## **Candy Corn Person**

Cut out the pieces below individually. There is a nose, eyes, ears, arms, legs, hair bow, and a mouth. Help your child glue it on the candy corn in order to resemble a face. Put all the pieces in front of child and let them show you if they know the proper order a face looks. Let your child glue and do! Ta-dah, you have a candy person!