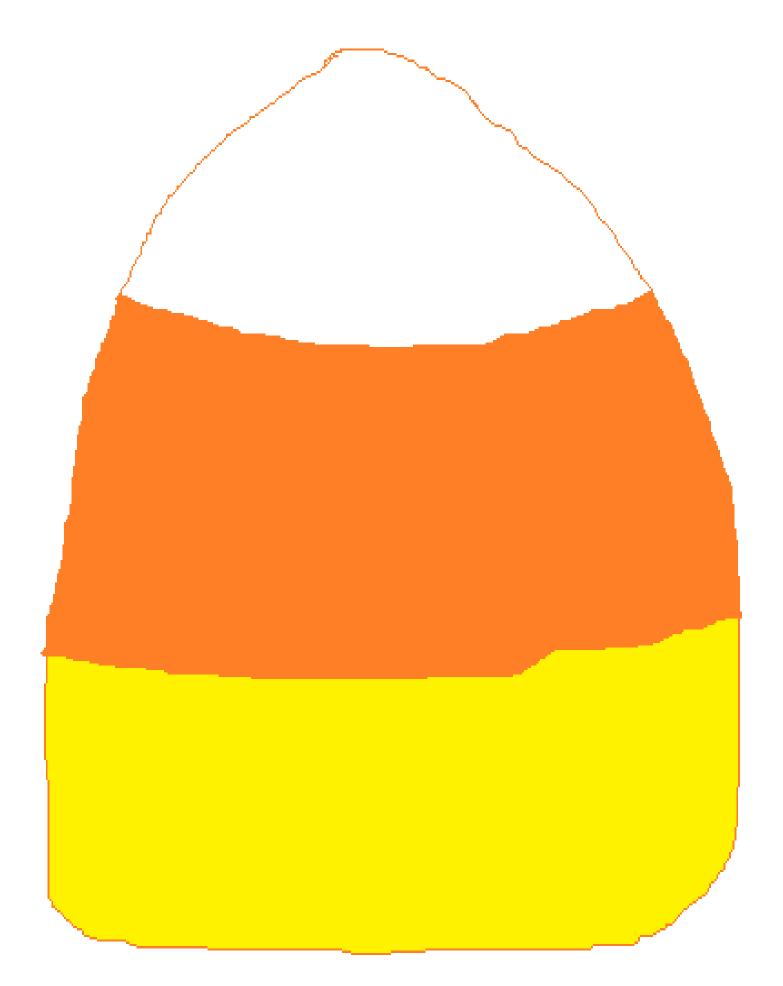

## **Candy Corn Person**

Cut out the pieces below individually. There is a nose, eyes, ears, arms, legs, hair bow, and a mouth. Help your child glue it on the candy corn in order to resemble a face. Put all the pieces in front of child and let them show you if they know the proper order a face looks. Let your child glue and do! Ta-dah, you have a candy person!