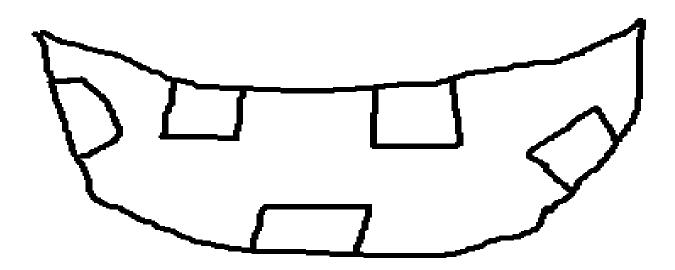

## **Candy Corn Person**

Cut out the pieces below individually. There is a nose, eyes, ears, arms, legs, hair bow, and a mouth. Help your child glue it on the candy corn in order to resemble a face. Put all the pieces in front of child and let them show you if they know the proper order a face looks. Let your child glue and do! Ta-dah, you have a candy person!